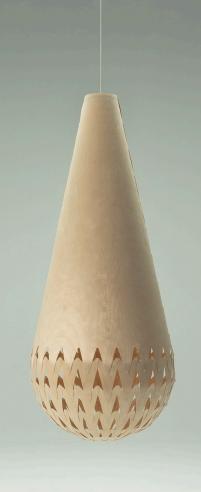

# Baskets of Light

The three designs were introduced to replace the 2009 family of three large hanging lights called The Baskets of Knowledge, which were based on a Maori creation myth. These were largely built from plastic and were pulled from our range in 2019 because of the company's pledge to eliminate the use of plastic wherever possible. The Baskets of Light are built from Finnish birch plywood which is so thin that it lets the light through. This is a sustainably managed resource which is converted to ply with minimal waste. The designs use a tiny amount of wood for maximum eect. They are shipped as kitset, rolled up into a tube and assembled by the buyer with little nylon push-in clips. There are three dierent designs in the lower part which throw distinctive shadow patterns on the ground and walls. The luminaire is a simple E26/27 bulb holder.