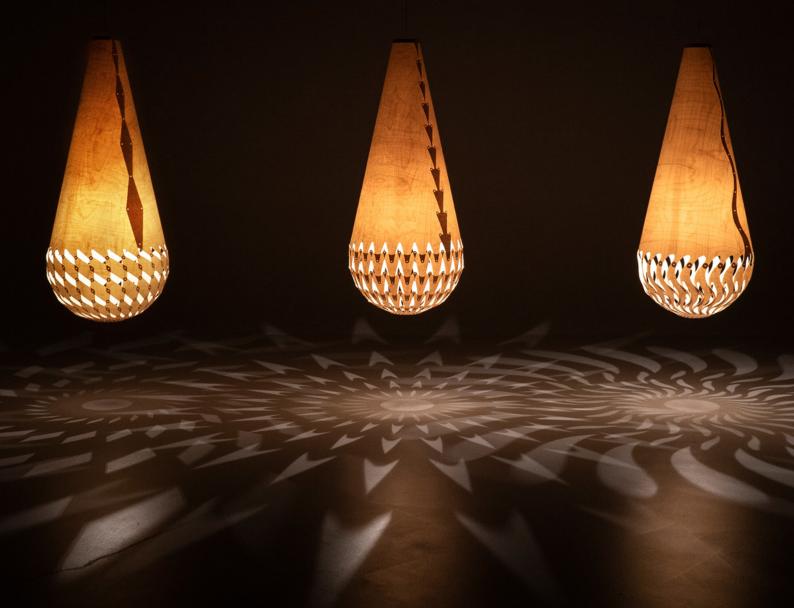

# Baskets of Light

The three designs were introduced to replace the 2009 family of three large hanging lights called The Baskets of Knowledge, which were based on a Maori creation myth. These were largely built from plastic and were pulled from our range in 2019 because of the company's pledge to eliminate the use of plastic wherever possible. The Baskets of Light are built from Finnish birch plywood which is so thin that it lets the light through. This is a sustainably managed resource which is converted to ply with minimal waste. The designs use a tiny amount of wood for maximum eect. They are shipped as kitset, rolled up into a tube and assembled by the buyer with little nylon push-in clips. There are three dierent designs in the lower part which throw distinctive shadow patterns on the ground and walls. The luminaire is a simple E26/27 bulb holder.