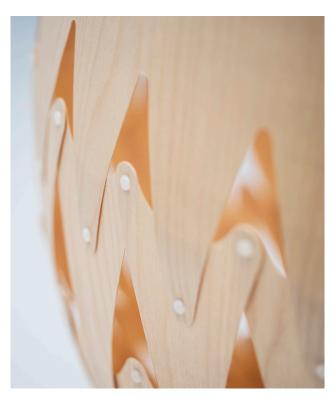

# Baskets of Light

The three designs were introduced to replace the 2009 family of three large hanging lights called The Baskets of Knowledge, which were based on a Maori creation myth. These were largely built from plastic and were pulled from our range in 2019 because of the company's pledge to eliminate the use of plastic wherever possible. The Baskets of Light are built from Finnish birch plywood which is so thin that it lets the light through. This is a sustainably managed resource which is converted to ply with minimal waste. The designs use a tiny amount of wood for maximum eect. They are shipped as kitset, rolled up into a tube and assembled by the buyer with little nylon push-in clips. There are three dierent designs in the lower part which throw distinctive shadow patterns on the ground and walls. The luminaire is a simple E26/27 bulb holder.