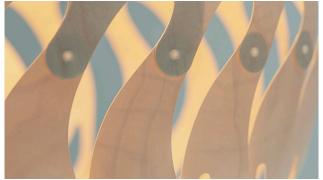

# Baskets of Light

The three designs were introduced to replace the 2009 family of three large hanging lights called The Baskets of Knowledge, which were based on a Maori creation myth. These were largely built from plastic and were pulled from our range in 2019 because of the company's pledge to eliminate the use of plastic wherever possible. The Baskets of Light are built from Finnish birch plywood which is so thin that it lets the light through. This is a sustainably managed resource which is converted to ply with minimal waste. The designs use a tiny amount of wood for maximum eect. They are shipped as kitset, rolled up into a tube and assembled by the buyer with little nylon push-in clips. There are three dierent designs in the lower part which throw distinctive shadow patterns on the ground and walls. The luminaire is a simple E26/27 bulb holder.