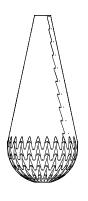

# Baskets of Light

The three designs were introduced to replace the 2009 family of three large hanging lights called The Baskets of Knowledge, which were based on a Maori creation myth. These were largely built from plastic and were pulled from our range in 2019 because of the company's pledge to eliminate the use of plastic wherever possible. The Baskets of Light are built from Finnish birch plywood which is so thin that it lets the light through. This is a sustainably managed resource which is converted to ply with minimal waste. The designs use a tiny amount of wood for maximum eect. They are shipped as kitset, rolled up into a tube and assembled by the buyer with little nylon push-in clips. There are three dierent designs in the lower part which throw distinctive shadow patterns on the ground and walls. The luminaire is a simple E26/27 bulb holder.

# **Technical Data**

Crystal

Leaf

Wave

Diameter: 580mm / 22.8" Height: 1400mm / 55.12" Weight: 1.25kg /2.8lb

Diameter: 580mm / 22.8" Height: 1400mm / 55.12" Weight: 1.20kg /2.6lb

Diameter: 580mm / 22.8" Height: 1400mm / 55.12" Weight: 1.05kg /2.3lb