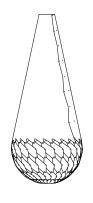

# Baskets of Light

The three designs were introduced to replace the 2009 family of three large hanging lights called The Baskets of Knowledge, which were based on a Maori creation myth. These were largely built from plastic and were pulled from our range in 2019 because of the company's pledge to eliminate the use of plastic wherever possible. The Baskets of Light are built from Finnish birch plywood which is so thin that it lets the light through. This is a sustainably managed resource which is converted to ply with minimal waste. The designs use a tiny amount of wood for maximum eect. They are shipped as kitset, rolled up into a tube and assembled by the buyer with little nylon push-in clips. There are three dierent designs in the lower part which throw distinctive shadow patterns on the ground and walls. The luminaire is a simple E26/27 bulb holder.

# **Technical Data**

Crystal

Leaf

Wave

Diameter: 580mm / 22.8" Height: 1400mm / 55.12" Weight: 1.25kg /2.8lb

Diameter: 580mm / 22.8" Height: 1400mm / 55.12" Weight: 1.20kg /2.6lb

Diameter: 580mm / 22.8" Height: 1400mm / 55.12" Weight: 1.05kg /2.3lb