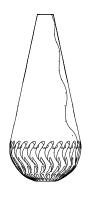

# Baskets of Light

The three designs were introduced to replace the 2009 family of three large hanging lights called The Baskets of Knowledge, which were based on a Maori creation myth. These were largely built from plastic and were pulled from our range in 2019 because of the company's pledge to eliminate the use of plastic wherever possible. The Baskets of Light are built from Finnish birch plywood which is so thin that it lets the light through. This is a sustainably managed resource which is converted to ply with minimal waste. The designs use a tiny amount of wood for maximum eect. They are shipped as kitset, rolled up into a tube and assembled by the buyer with little nylon push-in clips. There are three dierent designs in the lower part which throw distinctive shadow patterns on the ground and walls. The luminaire is a simple E26/27 bulb holder.

# **Technical Data**

Crystal

Leaf

Wave

Diameter: 580mm / 22.8" Height: 1400mm / 55.12" Weight: 1.25kg /2.8lb

Diameter: 580mm / 22.8" Height: 1400mm / 55.12" Weight: 1.20kg /2.6lb

Diameter: 580mm / 22.8" Height: 1400mm / 55.12" Weight: 1.05kg /2.3lb