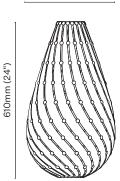

<u>Package Weight</u> 4.5kg (10lb) <u>Cord Supplied</u> 2m <u>Primary Material</u> Birch plywood

<u>Dimensions</u> 610mm (24") x 340m (14")

<u>Fixture Weight</u> 0.5kg (1lb) Lamp Required E27/26

<u>Package Dimensions</u> 812mm (32") x 242mm (9") x 45mm (2")