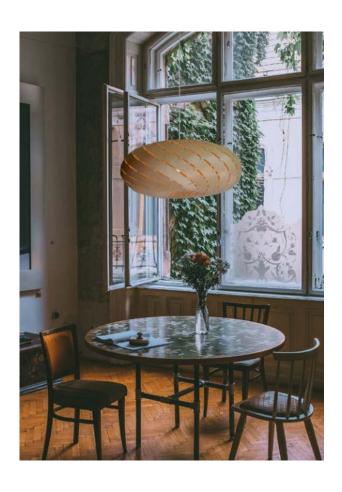

# Ebb Family

#### Story

Ebb lights were first launched as fully assembled lamps made from plastic and wood components. In 2015 they were redesigned as kitset which reduced the effects of shipping. Now the Ebb family of Swell, Bounce, Roll and Drop are made from Birch plywood. A much more sustainable feature pendant light. Which can be made easily at home by you! Ebbs patterns are inspired by the lines of water.

## Visualisations