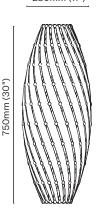

Package Dimensions 812mm (32") x 242mm (9") x 45mm (2")

Package Weight 4.5kg (10lb)

Cord Supplied 2m

Primary Material Birch plywood

<u>Dimensions</u> 750mm (30") x 280mm (11")

<u>Fixture Weight</u> 0.5kg (1lb) <u>Lamp Required</u> E27/26