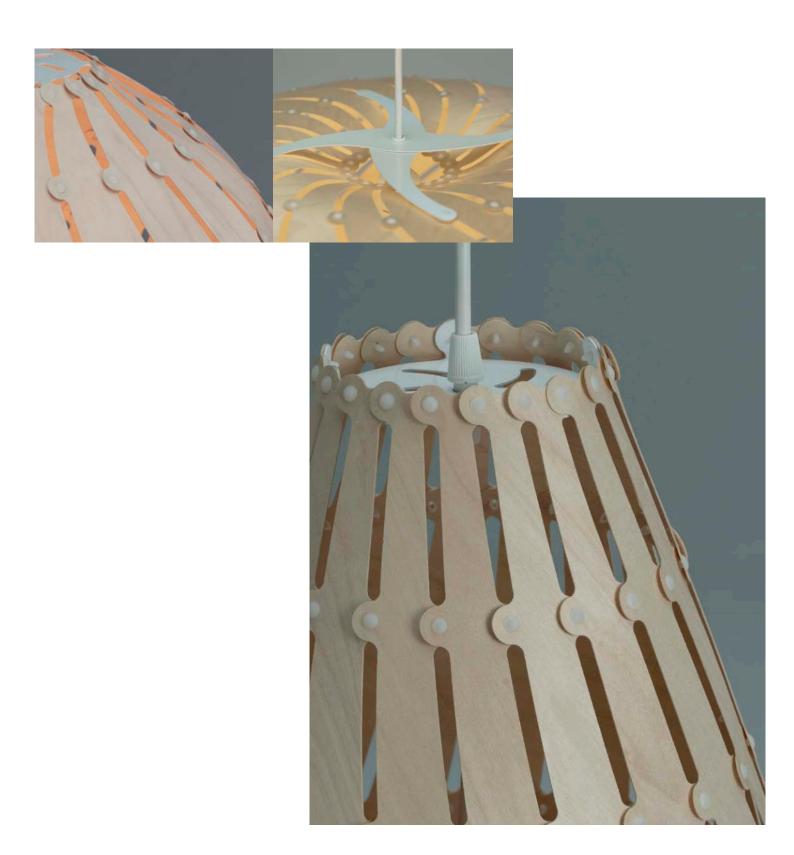

### Structure

Ebb lights are made from a high quality Birch plywood from Finland. The light is clipped together with nylon clips and comes supplied with a white E27/26 cordset.