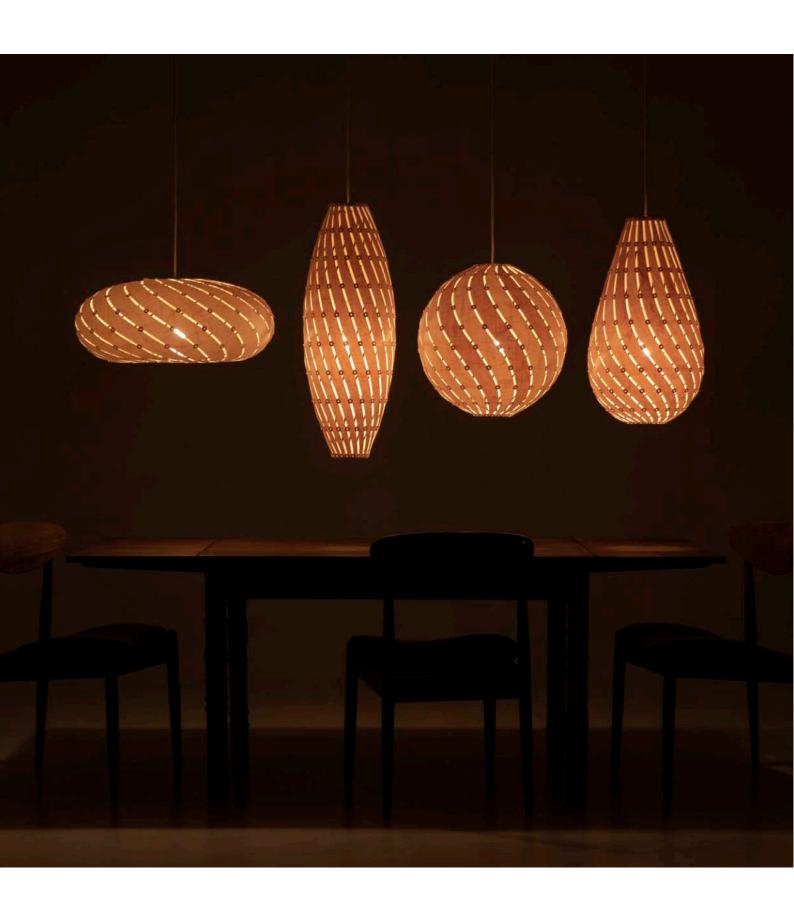

# Ebb Family

### **Models**

Swell Roll

580mm (23")

250mm (10")

280mm (11")

Primary Material Birch plywood

<u>Dimensions</u> 580mm (23") x 250mm (10")

Fixture Weight 0.5kg (1lb)
Lamp Required E27/26

Package Dimensions 812mm (32") x 242mm (9") x 45mm (2")

Package Weight 4.5kg (10lb)

Cord Supplied 2m

Primary Material Birch plywood

<u>Dimensions</u> 750mm (30") x 280mm (11")

<u>Fixture Weight</u> 0.5kg (1lb) <u>Lamp Required</u> E27/26

#### Bounce Drop

450mm (18")

450mm (18")

340mm (14")

<u>Primary Material</u> Birch plywood

<u>Dimensions</u> 450mm (18") x 450mm (18")

<u>Fixture Weight</u> 0.5kg (1lb) <u>Lamp Required</u> E27/26

Package Dimensions 812mm (32") x 242mm (9") x 45mm (2")

<u>Package Weight</u> 4.5kg (10lb) <u>Cord Supplied</u> 2m <u>Primary Material</u> Birch plywood

<u>Dimensions</u> 610mm (24") x 340m (14")

<u>Fixture Weight</u> 0.5kg (1lb) Lamp Required E27/26

<u>Package Dimensions</u> 812mm (32") x 242mm (9") x 45mm (2")

#### Story

Ebb lights were first launched as fully assembled lamps made from plastic and wood components. In 2015 they were redesigned as kitset which reduced the effects of shipping. Now the Ebb family of Swell, Bounce, Roll and Drop are made from Birch plywood. A much more sustainable feature pendant light. Which can be made easily at home by you! Ebbs patterns are inspired by the lines of water.