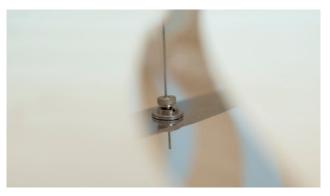

5m / 16.4ft

Bamboo plywood (Sourced from FSC accredited factory) Aluminuim Bamboo plywood (Sourced from FSC accredited factory) Aluminuim

Nylon/Stainless Steel

Nylon/Stainless Steel

3 x 5m Suspension Wires

3 x 5m Suspension Wires

480mm x 320mm x 190mm 19"x 12.5" x 7.5" 0.029m³ / 0.095ft³ 5.4kg / 11.46lb 655mm x 340mm x 190mm 26"x 13" x 7.5" 0.042m³ / 1.38ft³ 7.2kg / 15.54lb