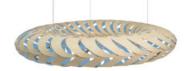

# Maru

Maru is made from 60 identical components that clip together to create an elliptical form. This is inspired by diatoms (continuing on from Navicula released in 2017) which are at the base of the entire oceanic food chain. Through photosynthesis, they liberate enough oxygen for our every second breath.

The swirling panels of sustainably managed bamboo plywood are arrayed around its form, lit internally by low energy LED modules. The effect of shadow play on surrounding walls and ceiling is Maru's hidden quality. The name Maru is found in both New Zealand Maori and Japanese languages, with references to the cycle of life. Maru is available in two sizes and in all stock colour options.