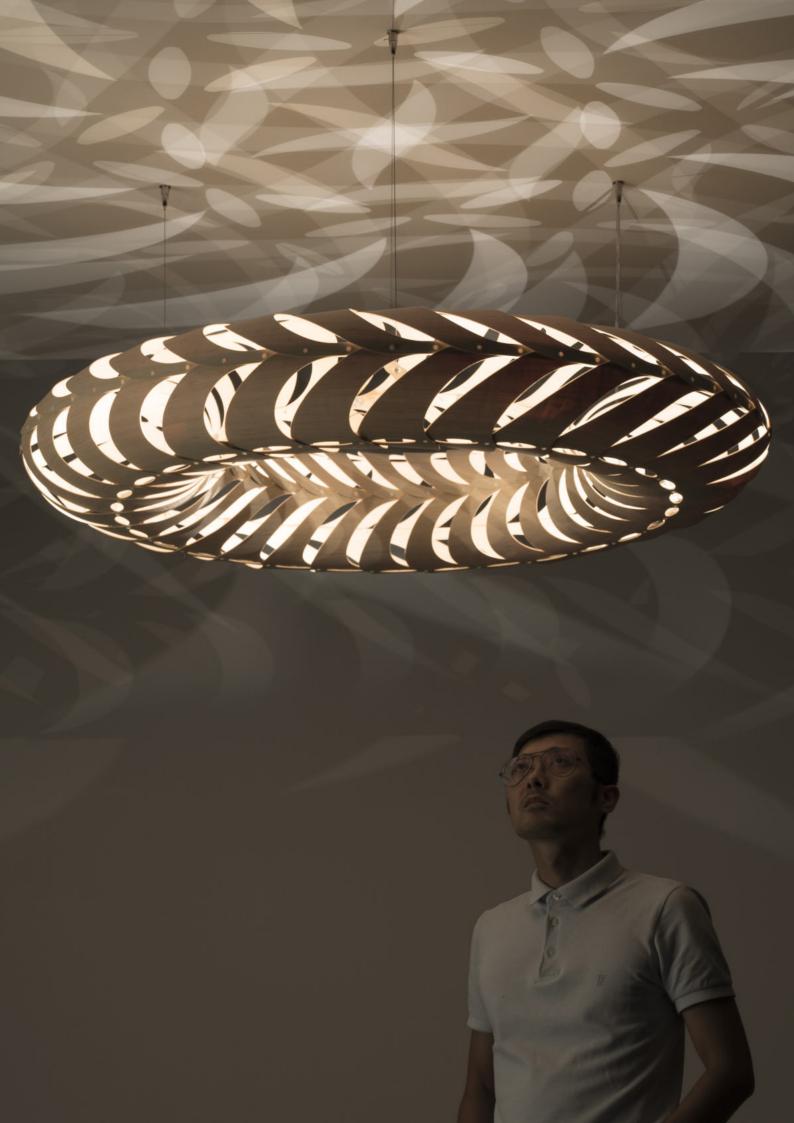

# Maru

Maru is made from 60 identical components that clip together to create an elliptical form. This is inspired by diatoms (continuing on from Navicula released in 2017) which are at the base of the entire oceanic food chain. Through photosynthesis, they liberate enough oxygen for our every second breath.

The swirling panels of sustainably managed bamboo plywood are arrayed around its form, lit internally by low energy LED modules. The effect of shadow play on surrounding walls and ceiling is Maru's hidden quality. The name Maru is found in both New Zealand Maori and Japanese languages, with references to the cycle of life. Maru is available in two sizes and in all stock colour options.