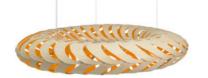

# Maru

Maru is made from 60 identical components that clip together to create an elliptical form. This is inspired by diatoms (continuing on from Navicula released in 2017) which are at the base of the entire oceanic food chain. Through photosynthesis, they liberate enough oxygen for our every second breath.

The swirling panels of sustainably managed bamboo plywood are arrayed around its form, lit internally by low energy LED modules. The effect of shadow play on surrounding walls and ceiling is Maru's hidden quality. The name Maru is found in both New Zealand Maori and Japanese languages, with references to the cycle of life. Maru is available in two sizes and in all stock colour options.

Bamboo Aqua

Lime Red Orange

Blue Pink Black 1 Side (Outside)

Black 1 Side (Inside) Black 2 Sides White 1 Side

White 2 Sides