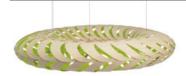

# Maru

Maru is made from 60 identical components that clip together to create an elliptical form. This is inspired by diatoms (continuing on from Navicula released in 2017) which are at the base of the entire oceanic food chain. Through photosynthesis, they liberate enough oxygen for our every second breath.

The swirling panels of sustainably managed bamboo plywood are arrayed around its form, lit internally by low energy LED modules. The effect of shadow play on surrounding walls and ceiling is Maru's hidden quality. The name Maru is found in both New Zealand Maori and Japanese languages, with references to the cycle of life. Maru is available in two sizes and in all stock colour options.

Bamboo Aqua

Lime Red Orange

Blue Pink Black 1 Side (Outside)

Black 1 Side (Inside) Black 2 Sides White 1 Side

White 2 Sides