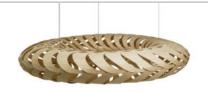

# Maru

Maru is made from 60 identical components that clip together to create an elliptical form. This is inspired by diatoms (continuing on from Navicula released in 2017) which are at the base of the entire oceanic food chain. Through photosynthesis, they liberate enough oxygen for our every second breath.

The swirling panels of sustainably managed bamboo plywood are arrayed around its form, lit internally by low energy LED modules. The effect of shadow play on surrounding walls and ceiling is Maru's hidden quality. The name Maru is found in both New Zealand Maori and Japanese languages, with references to the cycle of life. Maru is available in two sizes and in all stock colour options.