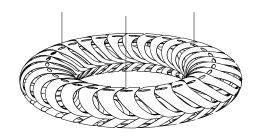

# Maru

Maru is made from 60 identical components that clip together to create an elliptical form. This is inspired by diatoms (continuing on from Navicula released in 2017) which are at the base of the entire oceanic food chain. Through photosynthesis, they liberate enough oxygen for our every second breath.

The swirling panels of sustainably managed bamboo plywood are arrayed around its form, lit internally by low energy LED modules. The effect of shadow play on surrounding walls and ceiling is Maru's hidden quality. The name Maru is found in both New Zealand Maori and Japanese languages, with references to the cycle of life. Maru is available in two sizes and in all stock colour options.