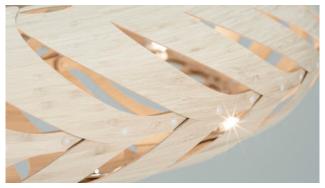

# Maru

Maru is made from 60 identical components that clip together to create an elliptical form. This is inspired by diatoms (continuing on from Navicula released in 2017) which are at the base of the entire oceanic food chain. Through photosynthesis, they liberate enough oxygen for our every second breath.

The swirling panels of sustainably managed bamboo plywood are arrayed around its form, lit internally by low energy LED modules. The effect of shadow play on surrounding walls and ceiling is Maru's hidden quality. The name Maru is found in both New Zealand Maori and Japanese languages, with references to the cycle of life. Maru is available in two sizes and in all stock colour options.