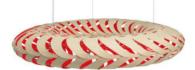

# Maru

Maru is made from 60 identical components that clip together to create an elliptical form. This is inspired by diatoms (continuing on from Navicula released in 2017) which are at the base of the entire oceanic food chain. Through photosynthesis, they liberate enough oxygen for our every second breath.

The swirling panels of sustainably managed bamboo plywood are arrayed around its form, lit internally by low energy LED modules. The effect of shadow play on surrounding walls and ceiling is Maru's hidden quality. The name Maru is found in both New Zealand Maori and Japanese languages, with references to the cycle of life. Maru is available in two sizes and in all stock colour options.

Bamboo Aqua

Lime Red Orange

Blue Pink Black 1 Side (Outside)

Black 1 Side (Inside) Black 2 Sides White 1 Side

White 2 Sides