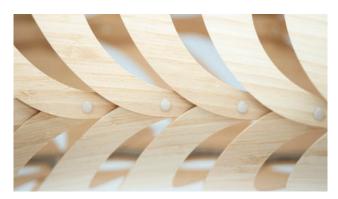

# Maru

Maru is made from 60 identical components that clip together to create an elliptical form. This is inspired by diatoms (continuing on from Navicula released in 2017) which are at the base of the entire oceanic food chain. Through photosynthesis, they liberate enough oxygen for our every second breath.

The swirling panels of sustainably managed bamboo plywood are arrayed around its form, lit internally by low energy LED modules. The effect of shadow play on surrounding walls and ceiling is Maru's hidden quality. The name Maru is found in both New Zealand Maori and Japanese languages, with references to the cycle of life. Maru is available in two sizes and in all stock colour options.

#### Bamboo

All bamboo (our primary material) is secondary product, from renewable forests in China grown as a food source. We have visited these plantations and are satisfied with the quality of their systems.