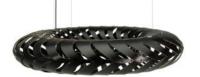

# Maru

Maru is made from 60 identical components that clip together to create an elliptical form. This is inspired by diatoms (continuing on from Navicula released in 2017) which are at the base of the entire oceanic food chain. Through photosynthesis, they liberate enough oxygen for our every second breath.

The swirling panels of sustainably managed bamboo plywood are arrayed around its form, lit internally by low energy LED modules. The effect of shadow play on surrounding walls and ceiling is Maru's hidden quality. The name Maru is found in both New Zealand Maori and Japanese languages, with references to the cycle of life. Maru is available in two sizes and in all stock colour options.

Bamboo Aqua

Lime Red Orange

Blue Pink Black 1 Side (Outside)

Black 1 Side (Inside) Black 2 Sides White 1 Side

White 2 Sides