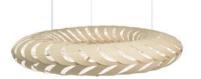

# Maru

Maru is made from 60 identical components that clip together to create an elliptical form. This is inspired by diatoms (continuing on from Navicula released in 2017) which are at the base of the entire oceanic food chain. Through photosynthesis, they liberate enough oxygen for our every second breath.

The swirling panels of sustainably managed bamboo plywood are arrayed around its form, lit internally by low energy LED modules. The effect of shadow play on surrounding walls and ceiling is Maru's hidden quality. The name Maru is found in both New Zealand Maori and Japanese languages, with references to the cycle of life. Maru is available in two sizes and in all stock colour options.

Bamboo Aqua

Lime Red Orange

Blue Pink Black 1 Side (Outside)

Black 1 Side (Inside) Black 2 Sides White 1 Side

White 2 Sides