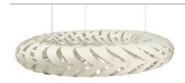

# Maru

Maru is made from 60 identical components that clip together to create an elliptical form. This is inspired by diatoms (continuing on from Navicula released in 2017) which are at the base of the entire oceanic food chain. Through photosynthesis, they liberate enough oxygen for our every second breath.

The swirling panels of sustainably managed bamboo plywood are arrayed around its form, lit internally by low energy LED modules. The effect of shadow play on surrounding walls and ceiling is Maru's hidden quality. The name Maru is found in both New Zealand Maori and Japanese languages, with references to the cycle of life. Maru is available in two sizes and in all stock colour options.

Bamboo Aqua

Lime Red Orange

Blue Pink Black 1 Side (Outside)

Black 1 Side (Inside) Black 2 Sides White 1 Side

White 2 Sides