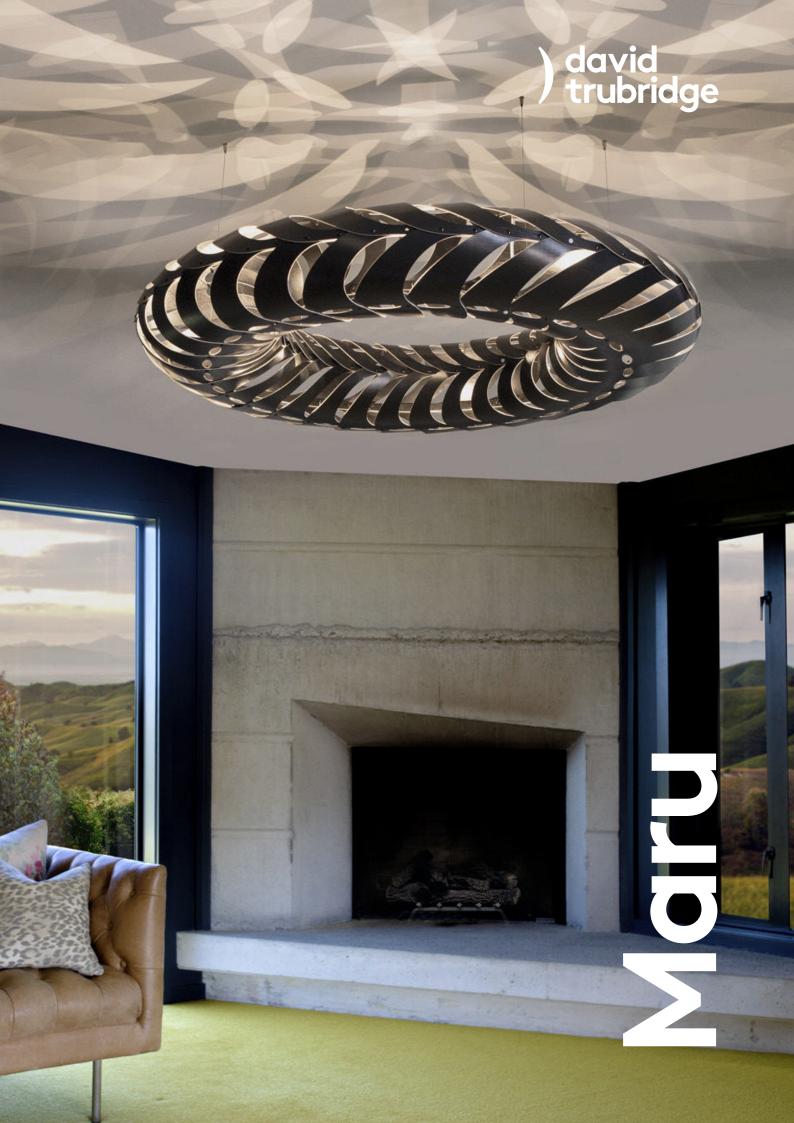

# Maru

Maru is made from 60 identical components that clip together to create an elliptical form. This is inspired by diatoms (continuing on from Navicula released in 2017) which are at the base of the entire oceanic food chain. Through photosynthesis, they liberate enough oxygen for our every second breath.

The swirling panels of sustainably managed bamboo plywood are arrayed around its form, lit internally by low energy LED modules. The effect of shadow play on surrounding walls and ceiling is Maru's hidden quality. The name Maru is found in both New Zealand Maori and Japanese languages, with references to the cycle of life. Maru is available in two sizes and in all stock colour options.