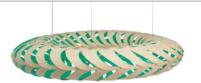

# Maru

Maru is made from 60 identical components that clip together to create an elliptical form. This is inspired by diatoms (continuing on from Navicula released in 2017) which are at the base of the entire oceanic food chain. Through photosynthesis, they liberate enough oxygen for our every second breath.

The swirling panels of sustainably managed bamboo plywood are arrayed around its form, lit internally by low energy LED modules. The effect of shadow play on surrounding walls and ceiling is Maru's hidden quality. The name Maru is found in both New Zealand Maori and Japanese languages, with references to the cycle of life. Maru is available in two sizes and in all stock colour options.

Bamboo Aqua

Lime Red Orange

Blue Pink Black 1 Side (Outside)

Black 1 Side (Inside) Black 2 Sides White 1 Side

White 2 Sides