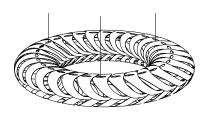

# Maru

Maru is made from 60 identical components that clip together to create an elliptical form. This is inspired by diatoms (continuing on from Navicula released in 2017) which are at the base of the entire oceanic food chain. Through photosynthesis, they liberate enough oxygen for our every second breath.

The swirling panels of sustainably managed bamboo plywood are arrayed around its form, lit internally by low energy LED modules. The effect of shadow play on surrounding walls and ceiling is Maru's hidden quality. The name Maru is found in both New Zealand Maori and Japanese languages, with references to the cycle of life. Maru is available in two sizes and in all stock colour options.