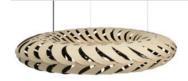

# Maru

Maru is made from 60 identical components that clip together to create an elliptical form. This is inspired by diatoms (continuing on from Navicula released in 2017) which are at the base of the entire oceanic food chain. Through photosynthesis, they liberate enough oxygen for our every second breath.

The swirling panels of sustainably managed bamboo plywood are arrayed around its form, lit internally by low energy LED modules. The effect of shadow play on surrounding walls and ceiling is Maru's hidden quality. The name Maru is found in both New Zealand Maori and Japanese languages, with references to the cycle of life. Maru is available in two sizes and in all stock colour options.