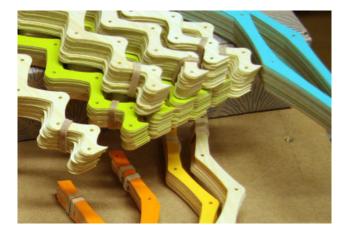

### Shipped Kitset

Seed System kitset lightshades are on average 1/30th of the volume of the assembled light. This aims to help minimize the effects of shipping and to reduce the design's environmental footprint.

#### Bamboo

All bamboo (our primary material) is secondary product, from renewable forests in China grown as a food source. We have visited these plantations and are satisfied with the quality of their systems.