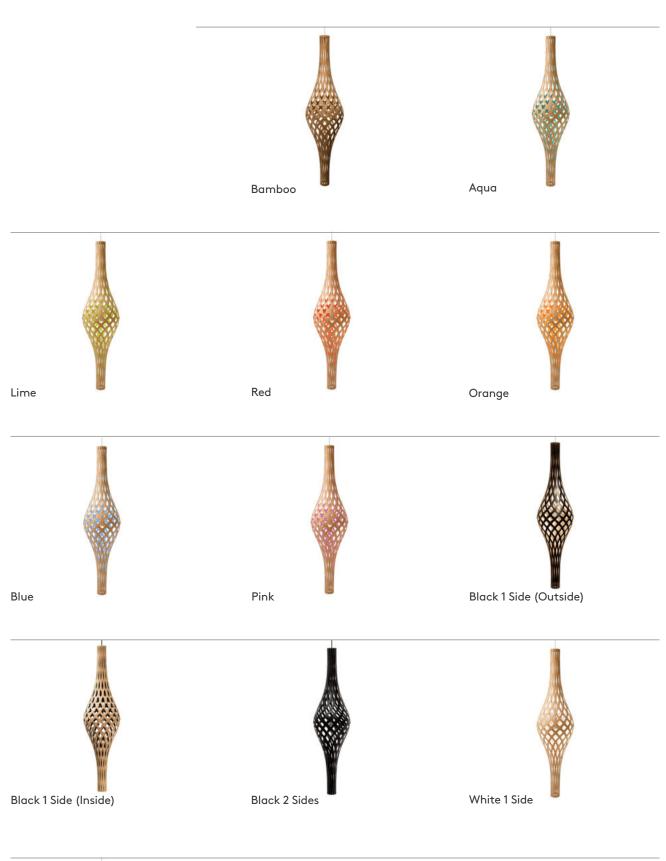

# Nīkau

The form of this light is based on the bulb and intersecting leave forms of a Nīkau palm tree. Nīkau is the only indigenous palm tree in New Zealand, named apparently because unlike the coconut palm familiar to Polynesians which has coconuts, thus Nīkau is a slender clean looking palm tree. The fronds from the palm were traditionally used for thatching and weaving. Bamboo plywood is the main material which can be all natural, caramel or painted on one side thus creating a stock selection of 12 options.

### **Finish Choices**