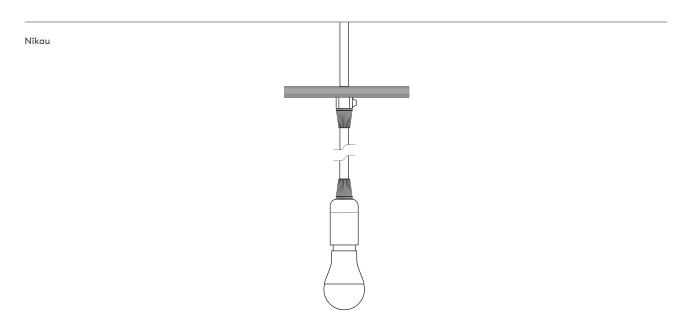

## Diagrams

North America: E26, Max 60 Watts

120v AC 60hz

Rest of World: E27, Max 60 Watts

230-240v AC 50hz