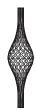

# Nīkau

The form of this light is based on the bulb and intersecting leave forms of a Nīkau palm tree. Nīkau is the only indigenous palm tree in New Zealand, named apparently because unlike the coconut palm familiar to Polynesians which has coconuts, thus Nīkau is a slender clean looking palm tree. The fronds from the palm were traditionally used for thatching and weaving. Bamboo plywood is the main material which can be all natural, caramel or painted on one side thus creating a stock selection of 12 options.

### Nīkau

Width: 405mm / 16" Height: 1615mm / 64" Weight: 1.4kg / 3.08lb 3m / 9.8ft Bamboo plywood (Sourced from FSC accredited factory) Nylon Hangs on cord 880mm x 200mm x 70mm 35" x 8" x 3" 0.0123m³ / 0.435ft³ 2kg / 4lb