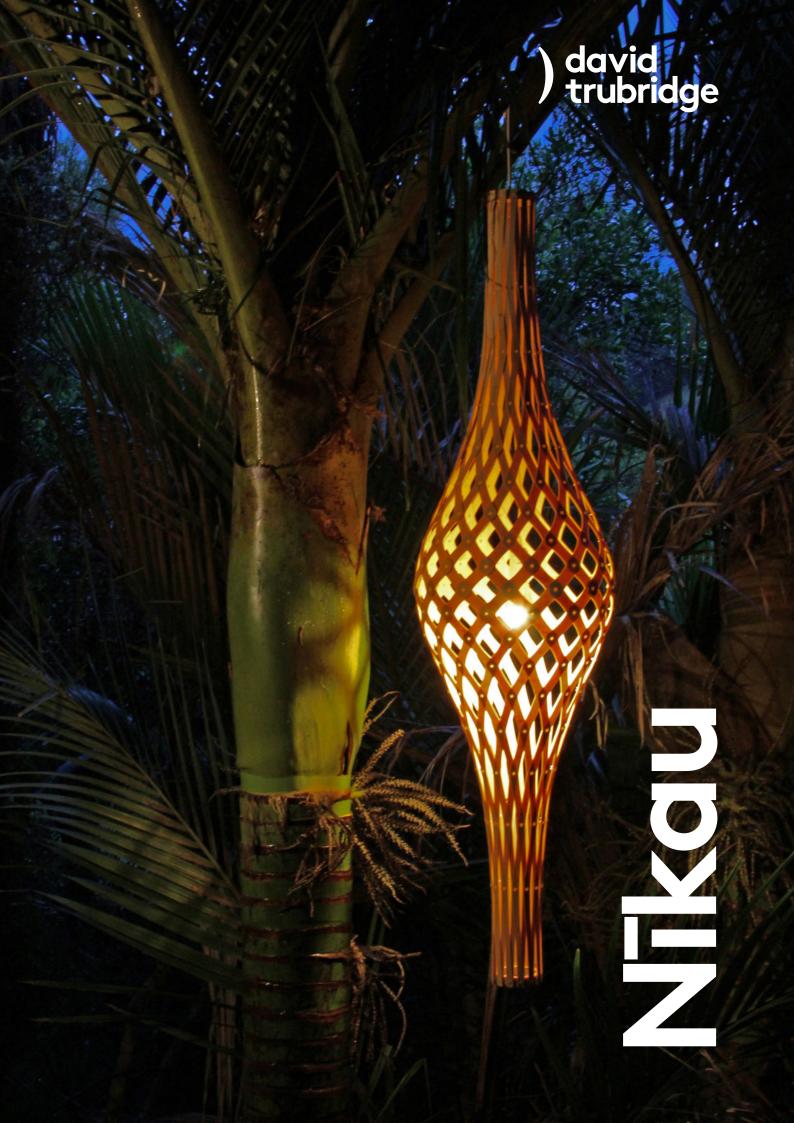

# Nīkau

The form of this light is based on the bulb and intersecting leave forms of a Nīkau palm tree. Nīkau is the only indigenous palm tree in New Zealand, named apparently because unlike the coconut palm familiar to Polynesians which has coconuts, thus Nīkau is a slender clean looking palm tree. The fronds from the palm were traditionally used for thatching and weaving. Bamboo plywood is the main material which can be all natural, caramel or painted on one side thus creating a stock selection of 12 options.

### Nīkau

Width: 405mm / 16" Height: 1615mm / 64" Weight: 1.4kg / 3.08lb 3m / 9.8ft Bamboo plywood (Sourced from FSC accredited factory) Nylon Hangs on cord 880mm x 200mm x 70mm 35" x 8" x 3" 0.0123m³ / 0.435ft³ 2kg / 4lb