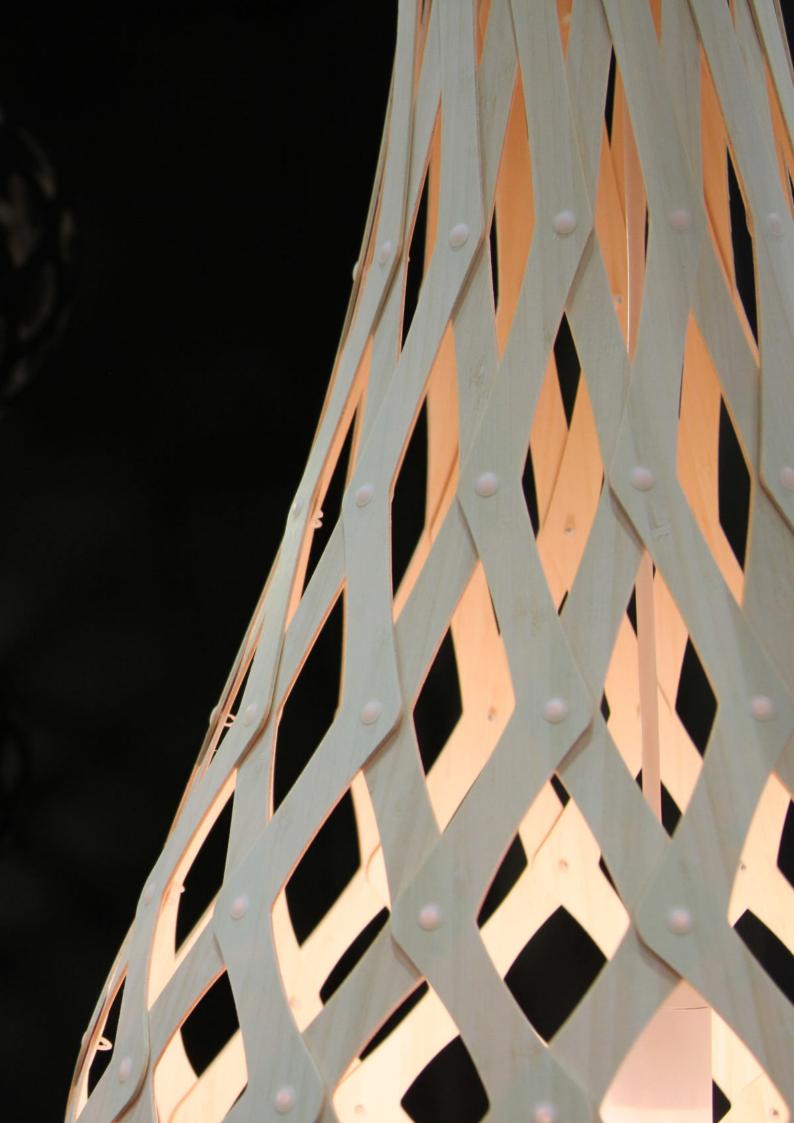

# Nīkau

The form of this light is based on the bulb and intersecting leave forms of a Nīkau palm tree. Nīkau is the only indigenous palm tree in New Zealand, named apparently because unlike the coconut palm familiar to Polynesians which has coconuts, thus Nīkau is a slender clean looking palm tree. The fronds from the palm were traditionally used for thatching and weaving. Bamboo plywood is the main material which can be all natural, caramel or painted on one side thus creating a stock selection of 12 options.

#### Bamboo

All bamboo (our primary material) is secondary product, from renewable forests in China grown as a food source. We have visited these plantations and are satisfied with the quality of their systems.