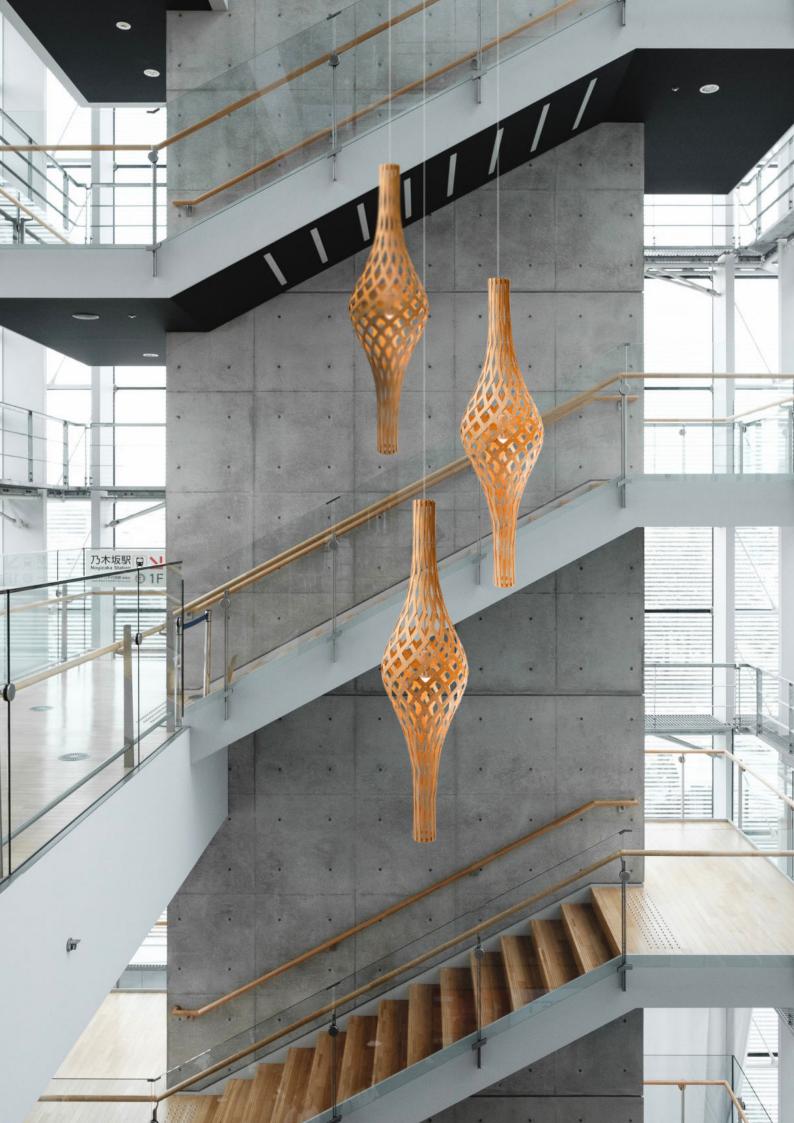

# Nīkau

The form of this light is based on the bulb and intersecting leave forms of a Nīkau palm tree. Nīkau is the only indigenous palm tree in New Zealand, named apparently because unlike the coconut palm familiar to Polynesians which has coconuts, thus Nīkau is a slender clean looking palm tree. The fronds from the palm were traditionally used for thatching and weaving. Bamboo plywood is the main material which can be all natural, caramel or painted on one side thus creating a stock selection of 12 options.